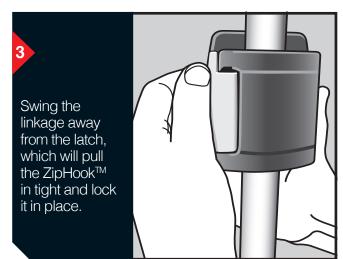

## ZipHook<sup>™</sup> setup instructions

Put the clasp on the desired latch after the pole section is against the rubber grabber. Linkage swings the clasp around until it snaps tightly closed around the pole.

## How to attach the ZipHook<sup>™</sup> to the pole

Email: **info@zipwall.com.au** Or visit: **zipwall.com.au**