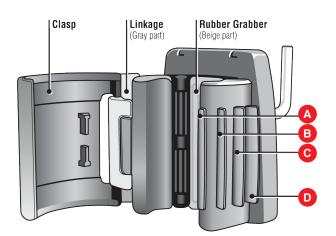

## ZipHook<sup>™</sup> setup instructions

Put the clasp on the desired latch after the pole section is against the rubber grabber. Linkage swings the clasp around until it snaps tightly closed around the pole.

## Different latches for different pole sections:

- If a section of the 6.1m poles.
- Is For the largest section of the 3.8m poles.
- For the middle section of the 3.8m poles and the second smallest section of our 6.1m pole.
- For the smallest section of the 6.1m and 3.8m poles.