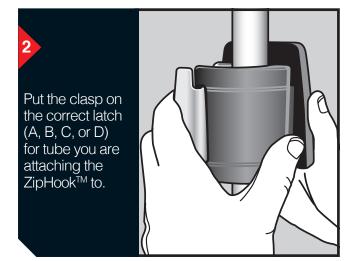

## ZipHook<sup>™</sup> setup instructions

Put the clasp on the desired latch after the pole section is against the rubber grabber. Linkage swings the clasp around until it snaps tightly closed around the pole.

## Different latches for different pole sections:

- If a section of the 6.1m poles.
- Is For the largest section of the 3.8m poles.
- For the middle section of the 3.8m poles and the second smallest section of our 6.1m pole.
- For the smallest section of the 6.1m and 3.8m poles.

## How to attach the ZipHook<sup>™</sup> to the pole

Email: **info@zipwall.com.au** Or visit: **zipwall.com.au**