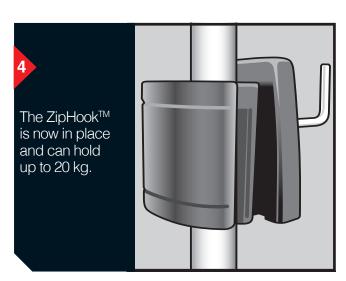

## ZipHook<sup>™</sup> setup instructions

Put the clasp on the desired latch after the pole section is against the rubber grabber. Linkage swings the clasp around until it snaps tightly closed around the pole.