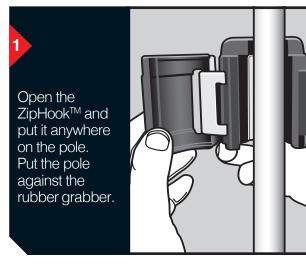

## ZipHook<sup>™</sup> setup instructions

Put the clasp on the desired latch after the pole section is against the rubber grabber. Linkage swings the clasp around until it snaps tightly closed around the pole.

## How to attach the ZipHook<sup>™</sup> to the pole

Email: **info@zipwall.com.au** Or visit: **zipwall.com.au**